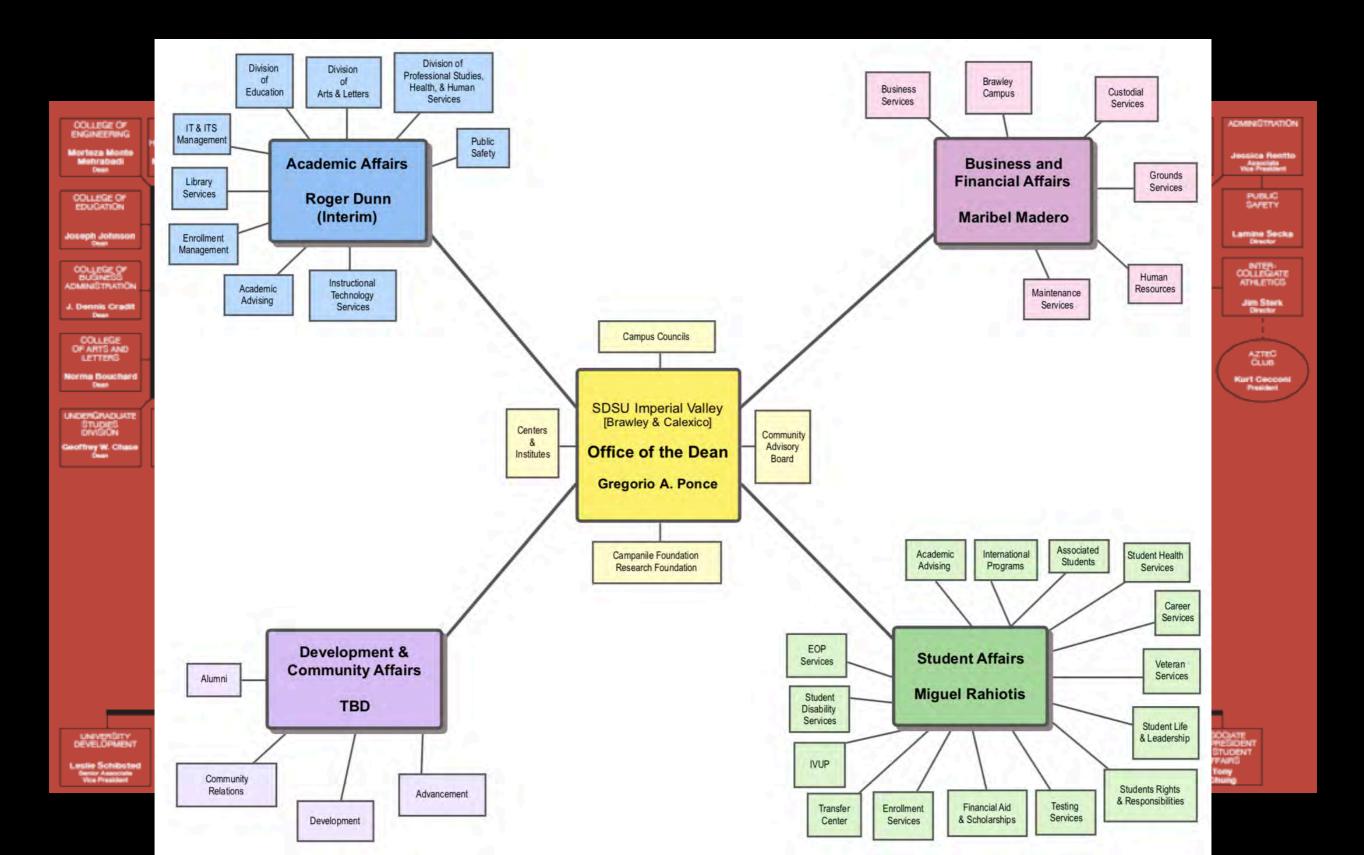

# SDSU IMPERIAL VALLEY





#### PABLO CASTAÑEDA: BLACK AND WHITE WORKA

Like theater plays, Castafieds stages engencie, all epocal and mysteuse







Growing & Transforming for our community

Gregorio A. Ponce, SDSU IV Dean

# SDSU IV within SDSU





# SAN DIEGO STATE UNIVERSITY

Imperial Valley



## Historical Context



# EXCELLENCE



## 348 Degrees (28 MSW's)

**70 FTF** 

83% FT ~ 17% PT

CJ ~ Psychology ~ LS

802 Undergrads; 127 Grads

21 FT Faculty; 90 PT Faculty; 38 Staff

2 Centers; 1 Institute

68% Female; 32% Male

11 Majors ~ 3 Credentials ~ 2 Grad



# Research & Creativity HIGHLIGHTS

## KEY ASPECTS OF SDSU IMPERIAL VALLEY

PERSONAL & SMALL

RESEARCH ACTIVE

STUDY ABROAD

INTERNSHIPS & CLINICALS

SERVICE ORIENTED

**BORDER STUDIES** 

**RURAL COMMUNITY** 

INTERNATIONAL PARTNERSHIPS





# FULL-TIME UNDERGRADUATE PROGRAM

SDSU Imperial Valley

Leadership kinesiology **Social Work** English in Journalism, media, theatre **Engineering** PA: City Planning Interdisciplinary **Border studies** Agriculture Environmental En